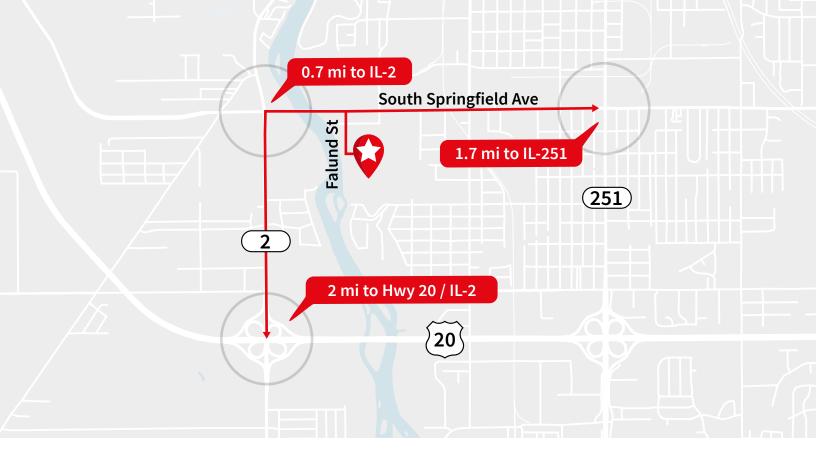

## Property highlights

- Adjacent to Heavy Power
- Rockford labor pool
- Access to two main four-way-interchanges along Route 20

3276 Falund Street Rockford, IL 61109

Conor Mullady +1 312 228 3122

conor.mullady@am.jll.com