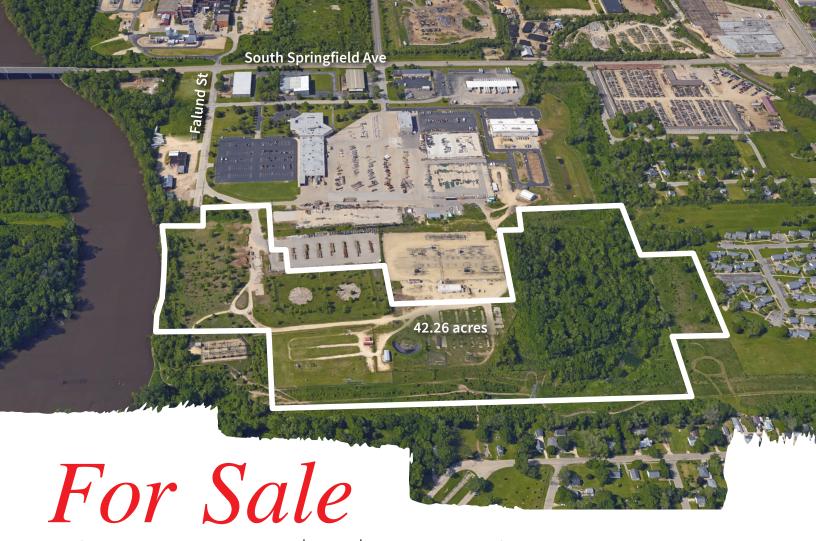

## Prime 42.26-acre development site

## Property features

Site size: 42.26 acres

PIN: 15-02-151-003

County: Winnebago

Township: Rockford

Zoning: Industrial/manufacturing (I-1/I-2)

Terrain: Flat and wooded

Utilities: Available

## Property highlights

- Adjacent to Heavy Power
- Rockford labor pool
- Access to two main four-way-interchanges along Route 20

3276 Falund Street Rockford, IL 61109

Conor Mullady +1 312 228 3122

conor.mullady@am.jll.com